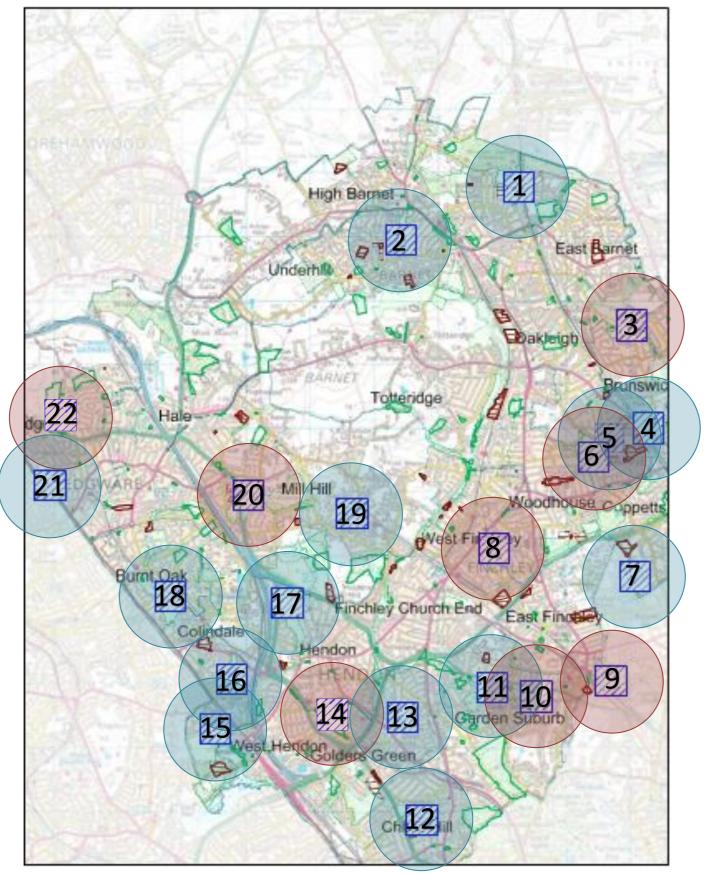

Scale: 1:59250 Created By:

| No | Park                       | No. of Courts | Operating<br>model |
|----|----------------------------|---------------|--------------------|
| 1  | Tudor Sports Ground        | 1             | Free to Play       |
| 2  | Old Courthouse Rec         | 6             | Free to Play       |
| 3  | Oak Hill Park              | 3             | Pay and Play       |
| 4  | New Southgate Rec          | 2             | Free to Play       |
| 5  | Bethune Rec                | 1             | Free to Play       |
| 6  | Friary Park                | 2             | Pay and Play       |
| 7  | Halliwick Rec              | 2             | Free to Play       |
| 8  | Victoria Park              | 5             | Pay and Play       |
| 9  | Cherry Tree Wood           | 2             | Pay and Play       |
| 10 | Lyttleton Playing Fields   | 3             | Pay and Play       |
| 11 | Northway Gardens           | 5             | Free to Play       |
| 12 | Childs Hill Park           | 2             | Free to Play       |
| 13 | Princes Park               | 2             | Free to Play       |
| 14 | Hendon Park                | 6             | Pay and Play       |
| 15 | West Hendon Playing Fields | 1             | Free to Play       |
| 16 | Rushgrove Park             | 2             | Free to Play       |
| 17 | Sunny Hill Park            | 3             | Free to Play       |
| 18 | Montrose Playing Fields    | 2             | Free to Play       |
| 19 | Bittacy Hill Park          | 2             | Free to Play       |
| 20 | Mill Hill Park             | 3             | Pay and Play       |
| 21 | Stonegrove Park            | 1             | Free to Play       |
| 22 | Edwarebury Park            | 2             | Pay and Play       |